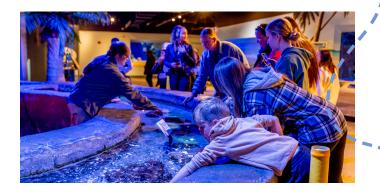

## **2** UNDER THE SEA ADVENTURE

After lunch, dive into the **Newport Aquarium** and discover an underwater world filled with thousands of incredible creatures. Waddle with playful penguins, meet a rare white alligator, and surround yourself with sharks and stingrays.